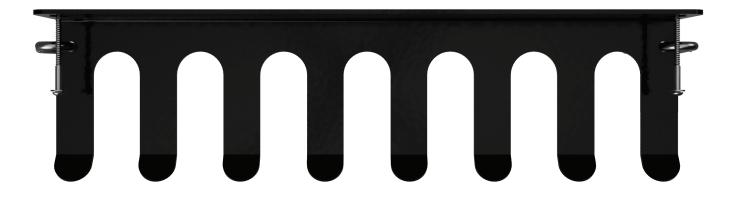

**4.** Slide a machine washer on both wall screws. Align the rack with the pilot holes created in the previous step. Fasten the rack to the wall by screwing the wall screws into each of the pilot holes.