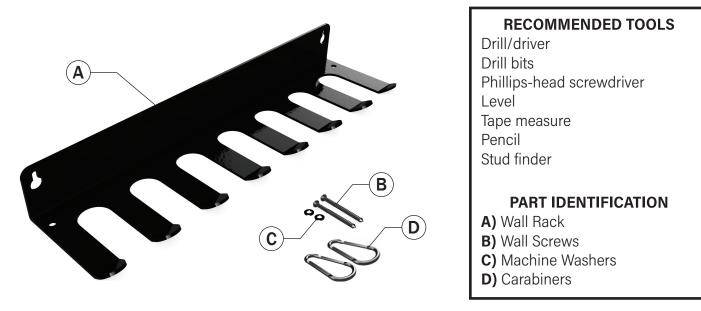

## INCLUDES:

1 - Wall Rack

2 - Wall Screws

info@storeyourboard.com

2 - Machine Washers

WEIGHT LIMITS: 5 lbs. max per slot 20 lbs. max per unit

1,877,880,5934

## **INSTALLATION INSTRUCTIONS**

INSTALLATION VIDEOS AVAILABLE ON STOREYOURBOARD.COM UNDER "VIDEO OVERVIEW"

**1.** Use a stud finder to locate the nearest studs on the wall you wish to install the rack on. Mark each stud location with a pencil. Ensure your stud locations are roughly 16" apart.

**2.** Hold the rack up to the wall at the desired mounting height. Align the mounting holes with the stud locations marked in the previous step. Use a level to ensure the rack is evenly balanced horizontally. Once balanced, mark both mounting hole locations with a pencil.

WE HIGHLY VALUE YOUR FEEDBACK! HELP SYB AND OTHER CUSTOMERS BY LEAVING A REVIEW OF YOUR EXPERIENCE.

STORE YOUR BOARd

**3.** Use a 5/64" drill bit to drill pilot holes into the wall studs at the marked locations in the previous step. The depth of the hole should be similar to that of the screw provided.

**4.** Slide a machine washer on both wall screws. Align the rack with the pilot holes created in the previous step. Fasten the rack to the wall by screwing the wall screws into each of the pilot holes.

**5.** Attach the provided carabiners to the rack through the small holes found on each end of the rack.

WE HIGHLY VALUE YOUR FEEDBACK! HELP SYB AND OTHER CUSTOMERS BY LEAVING A REVIEW OF YOUR EXPERIENCE.